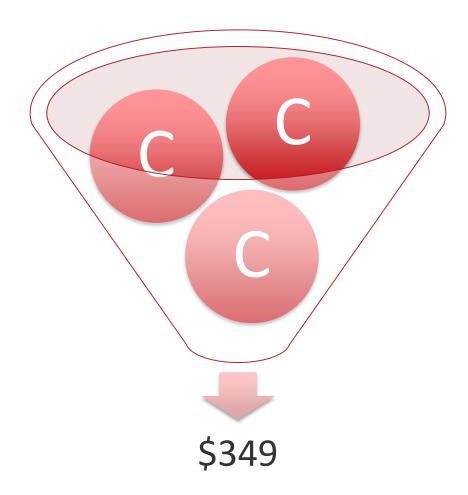

|  |



#### Missed OP's (Three Options)

- Missed
- Sold
- Declined



#### **Lost Sales Example**

### Alignments 42 X \$129.95 = \$5457.90

#### **Petting The Dog**

- Appointments 20 Minutes Apart
- Greet at Curb
- Set up (Hat/Pre-Write)
- Set Expectations
- Direct









#### Case Study (Group 1)



#### Case Study (Group 2)





#### Case Study (Group 2)

**Closing Ratio** 



#### **Instant Inspection**

- Advisor Performs W/A
- Create RO
- Tech/Foreman Racks Car
- Advisor Walks Customer To Racked Car
- Visual Inspection Is Performed
- Estimate/Approved



#### **Quick Lube**

- Talent Match
- Remove Constraints
- Leverage Wisdom Of Time
- Tech Mentorship

## Questions

### Maximizing CP Labor Sales and Conversion in the Drive



Chris Collins

President

Chris Collins Inc

Los Angeles, CA

800-230-5165

info@chriscollinsinc.com



Please visit the **NADA Pavilion** in the Expo Hall for information on accessing electronic versions of this presentation and the accompanying handout materials, and to order the workshop video recording.

**#NADA2016**