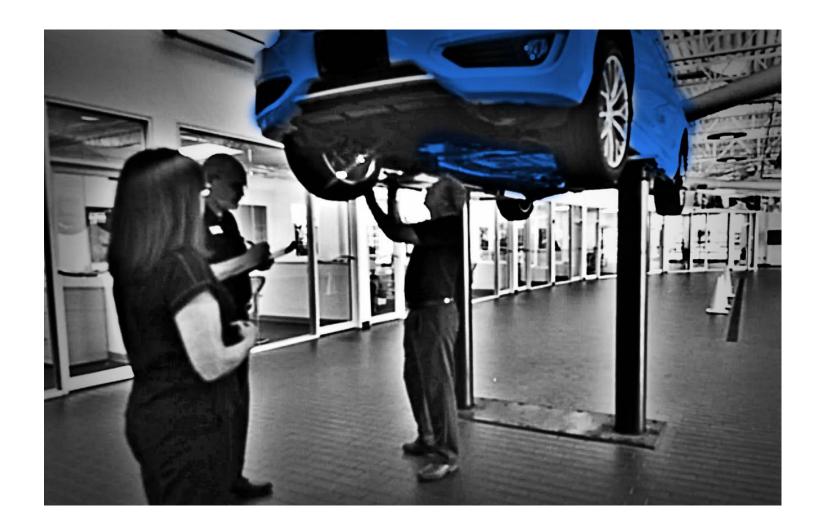

#### **Instant Inspection**

- Advisor Performs W/A
- Create RO
- Tech/Foreman Racks Car
- Advisor Walks Customer To Racked Car
- Visual Inspection Is Performed
- Estimate/Approved