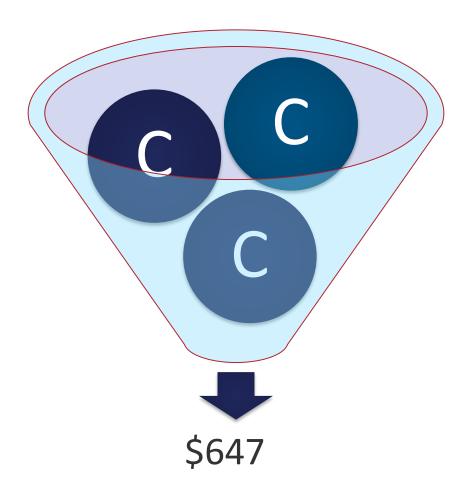

|  |



#### Missed OP's (Three Options)

- Missed
- Sold
- Declined



#### **Lost Sales Example**

### Alignments 42 X \$129.95 = \$5457.90

#### **Petting The Dog**

- Appointments 20 Minutes Apart
- Greet at Curb
- Set up (Hat/Pre-Write)
- Set Expectations
- Direct









#### Case Study (Group 1)



#### Case Study (Group 2)





#### Case Study (Group 2)

**Closing Ratio** 



#### **Instant Inspection**

- Advisor Performs W/A
- Create RO
- Tech/Foreman Racks Car
- Advisor Walks Customer To Racked Car
- Visual Inspection Is Performed
- Estimate/Approved



#### **Quick Lube**

- Talent Match
- Remove Constraints
- Leverage Wisdom Of Time
- Tech Mentorship

## Questions

### Maximizing CP Labor Sales and Conversion in the Drive



Chris Collins

President

Chris Collins Inc

Los Angeles, CA

800-230-5165

info@chriscollinsinc.com



Please visit the **NADA Pavilion** in the Expo Hall for information on accessing electronic versions of this presentation and the accompanying handout materials, and to order the workshop video recording.

**#NADA2016**