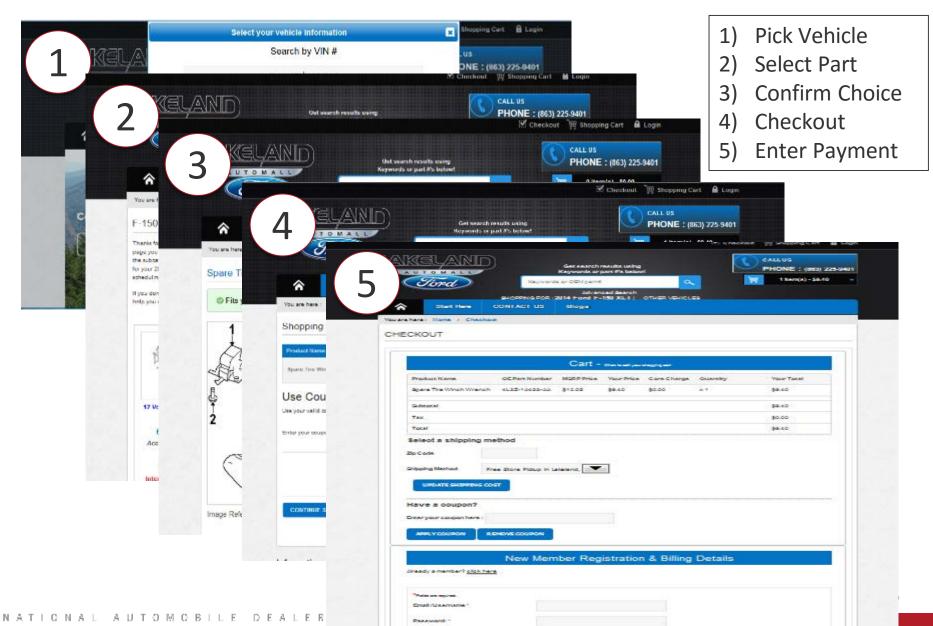

Ford Service to have our Derwood certified tire technicians check the wear, tread, and inflation pressure.

Above all, you'll have a great experience when you buy tires from our Bethesda area service center. Our customer service is top-notch and we believe in treating our Derwood Ford customers right. Shop Rothbard Ford Service for an affordable selection of wheels and tires for your new or used Ford or other car or truck near Germantown.



#### Check Out Our Latest



### **Tire Configurator**

os Service & Parts Dare to Compare About Us

#### Schedule Service Online with Us today!

Schedule Service Now!

SERVING ROCKVILLE, GAITHERSBURG AND SILVER SPRING

#### **Tire Configurator**



#### **Parts & Service Content For Dealers**



ΝΔΠΔ



#### Parts & Service – Dealers Using Ecommerce





# Goals for Site are not "Leads", Shopping Cycle is Hours, Not Weeks

#### Nearly 70 percent of shoppers buy within one day

share of first research visits prior to conversion (vehicle service brands)



Source: Compete Vehicle Maintenance Shopping Analysis, July 2011.





#### 47% of Drivers age 18-44 prefer to schedule service appointments online --Google & CriticalMix Fixed Ops Study, March 2015

### Can Associate w/ Cookies – Hello Jeff!

attention before the next visit."

- Richard Barnum, F-150 Owner

0000

Read More Reviews

Microsoft



### Jeff, activate Sync to **Drive Connected**

In two quick steps you can get more vehicle-related information for **2013 Ford F-150** in your Garage here on Ford Owner. Just visit SYNC Owner to activate these features.



Stay in Touch Push a