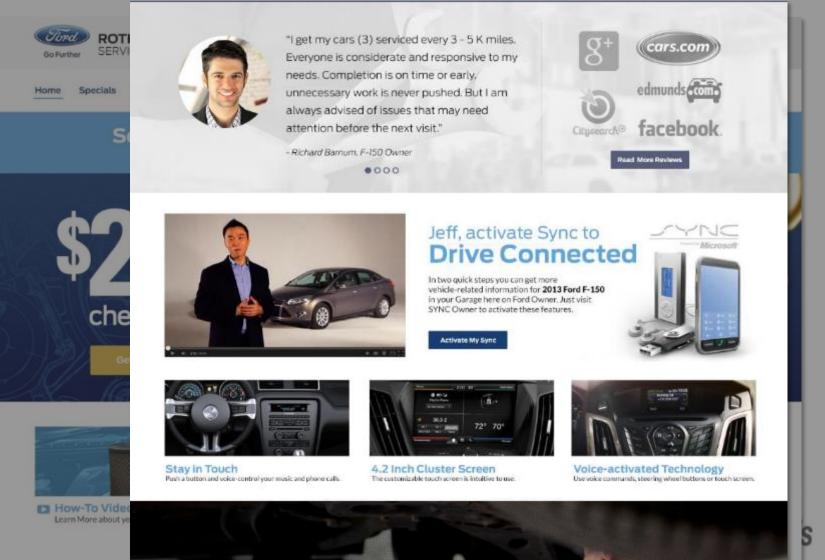

### Can Associate w/ Cookies – Hello Jeff!

attention before the next visit."

- Richard Barnum, F-150 Owner

0000

Read More Reviews

Microsoft

### Jeff, activate Sync to **Drive Connected**

In two quick steps you can get more vehicle-related information for **2013 Ford F-150** in your Garage here on Ford Owner. Just visit SYNC Owner to activate these features.

Stay in Touch Push a button and voice-control your music and phone calls.

te My Sync

4.2 Inch Cluster Screen The customizable touch screen is intuitive to use.

Voice-activated Technology Use voice commands, steering wheel buttons or touch screen.