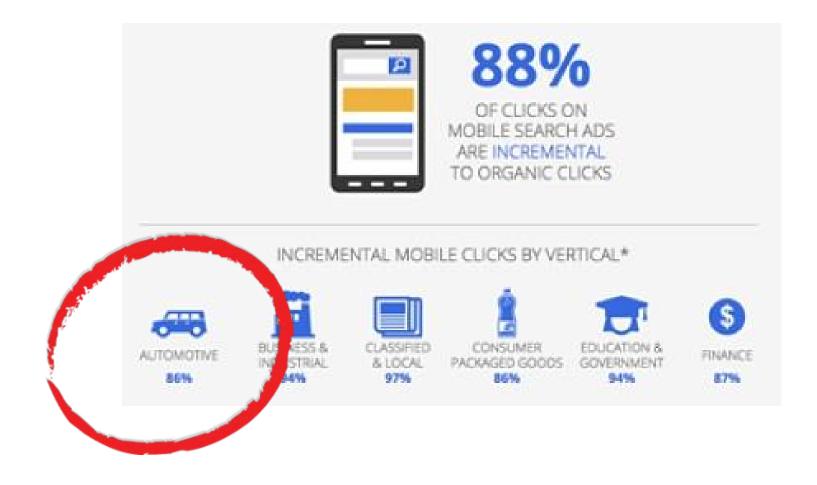

#### Easy





### **Pep Boys Service Coupons**

- 1) 10x Redemption Rate of Traditional
- 2) Integrate w/ Google & Apple Wallet
- 3) Trackable via Unique SKU
- 4) Deletion Rate <1%
- 5) Create Loyalty Program





# Search

NATIONAL AUTOMOBILE DEALERS ASSOCIATION

**#NADA2016** 



### **Mobile Fixed-Ops Marketing is the Future**





# Mobile Dominates Search Volumes for Competitors and Generic Business Types

**Google Search Volume Washington, DC January 2016** 





38

# **Mobile SERP's Heavily Favor Paid Search**



- August 2015 3 Mobile Local Ads
- IProspect Reports 40% Decline in Organic CTR
- Dealers May Be After 3 Local Ads for Their Own Branded Term
- You MUST Buy Your Brand
- Consider Buying Competitors

# 86% of Automotive Mobile Search Ad Clicks are INCREMENTAL -- Google





## **Mobile Ad Best Practices**

- Call Extensions
- Site Links
- Location Extensions
- Strong Call To Action
- Compelling Offer





# **Google Customer Match for Fixed Ops Campaigns**

- Market to Your DMS
- Leverage all Google
   Properties
- Highly Targeted

| Advertiser | Some<br>Some<br>Some<br>Some<br>Some<br>Some<br>Some<br>Some | Customer Match audience<br>(Google Properties) |
|------------|--------------------------------------------------------------|------------------------------------------------|
| Google     | O O O O O O O O O O O O O O O O O O O                        | Ret deleted                                    |



# 3<sup>rd</sup> Party Chains Use Remarketing Ads

Hurdle said the Pirates were merely trying to ensure Alvarez remained healthy after his having inj