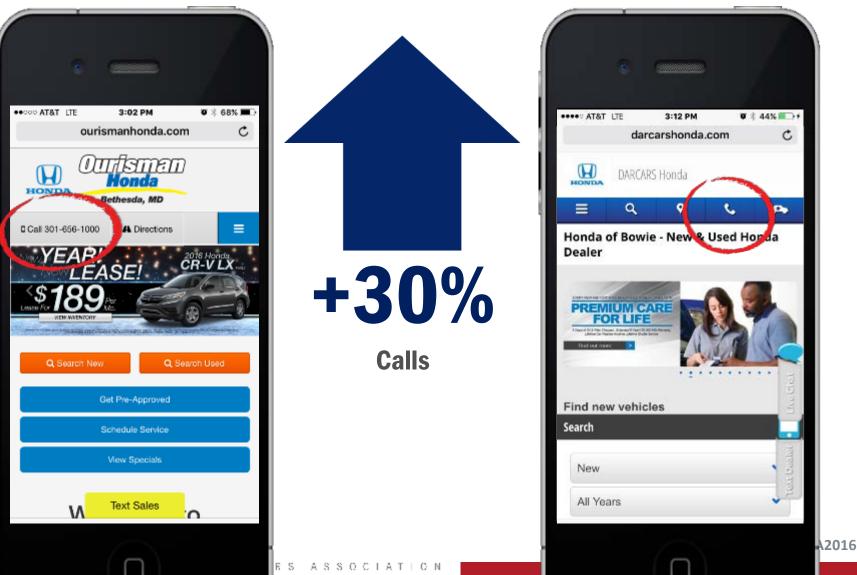

#### **Increase Service Phone-Ups**

#### LARGE, OBVIOUS PHONE #; DYNAMICALLY TRACKABLE

How-To Videos Learn More about your Ford

Coupons & Rebates

Find the Right Parts Learn more about our Parts Center

Learn More

"I get my cars (3) serviced every 3 - 5 K miles. unnecessary work is never pushed. But I am attention before the next visit."