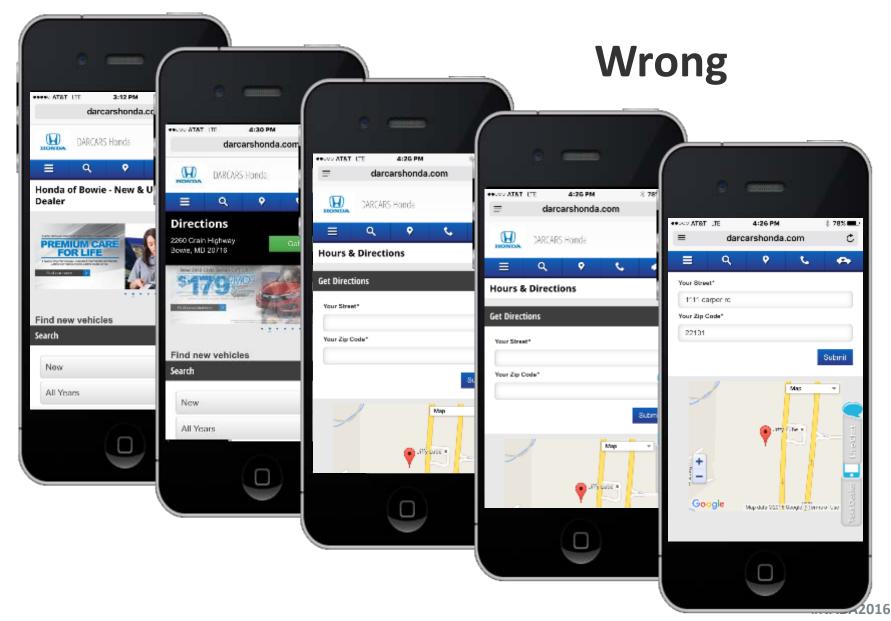

### Phone Calls – Top Task for Mobile Service Right Wrong

NAT

#### **Directions Should be One Click – Easy**

#### Hard