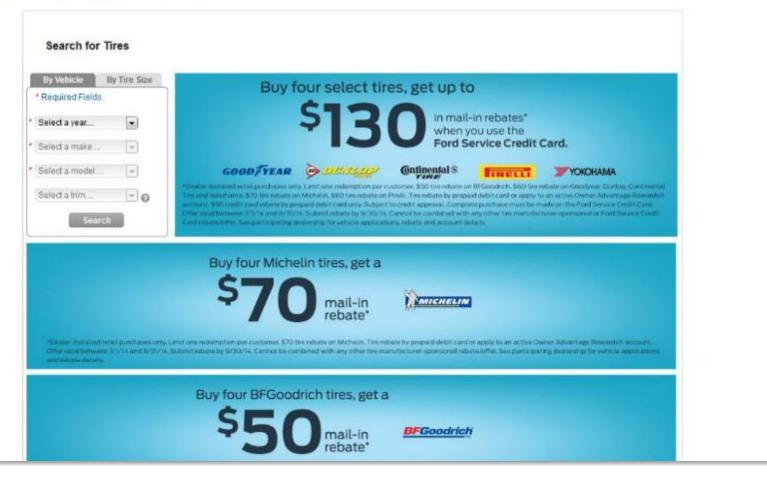

#### The Right Germantown Tires on Sale

When you buy tires from our Germantown area service center, you will ensure the tire brands on sale are the right ones for your Ford. That's what our certified service staff specializes in! Don't drive a Ford in Derwood? No problem - our wheel and tire specialists will make sure you find the perfect car tires in our tire shop in Maryland.

Our Gaithersburg dealership staff takes the time to find out how and where you drive your Ford car around Derwood. This makes a huge impact on the type of car tires you should buy for your car. City driving vs. country driving will make a difference, as well as how far you drive daily. Buying car tires online may not give you this same type of opportunity to ask

questions and even "try-on" new car tires to see what they look like.

Unsure whether your Rockville car or truck needs new tires? Stop by Rothbard Ford Service to have our Derwood certified tire technicians check the wear, tread, and inflation pressure.

Above all, you'll have a great experience when you buy tires from our Bethesda area service center. Our customer service is top-notch and we believe in treating our Derwood Ford customers right. Shop Rothbard Ford Service for an affordable selection of wheels and tires for your new or used Ford or other car or truck near Germantown.