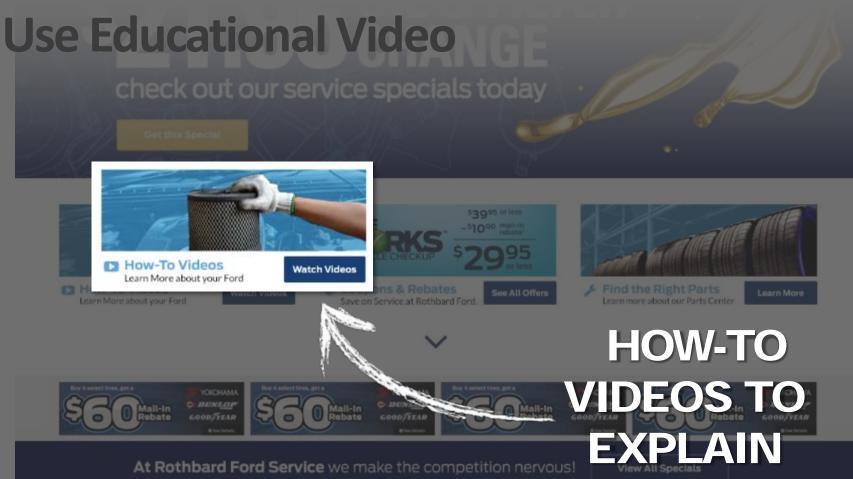

#### LARGE, OBVIOUS PHONE #; DYNAMICALLY TRACKABLE

How-To Videos Learn More about your Ford

Coupons & Rebates

Find the Right Parts Learn more about our Parts Center

Learn More

"I get my cars (3) serviced every 3 - 5 K miles. unnecessary work is never pushed. But I am attention before the next visit."

# What Should You Use? Coupons!!! Check out our service specials today

Set this Special

How-To Videos Learn More about your Ford

#### Watch Videos

Find the Right Parts Learn more about our Parts Center

Learn More

"I get my cars (3) serviced every 3 - 5 K miles. Everyone is considerate and responsive to my needs. Completion is on time or early.