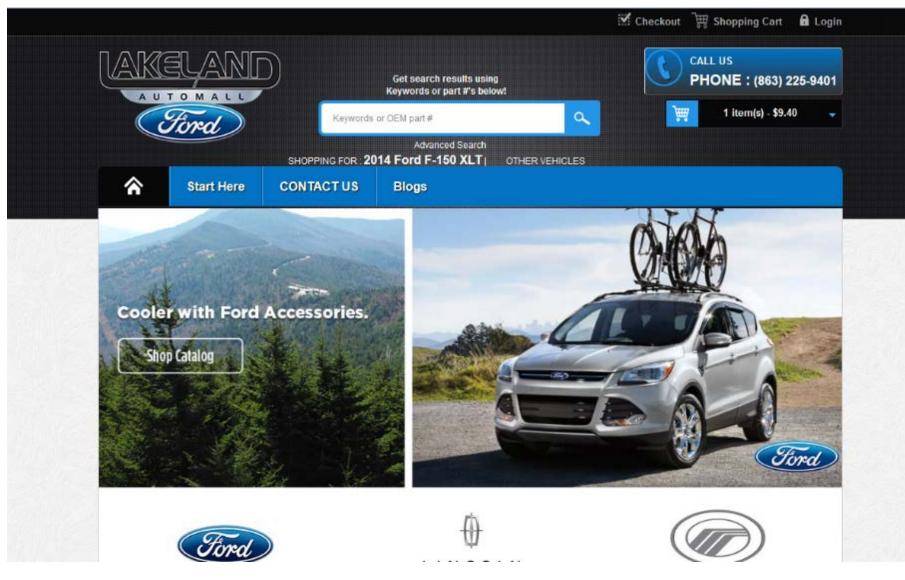

Rockville car or truck needs new tires? Stop by Rothbard Ford Service to have our Derwood certified tire technicians check the wear, tread, and inflation pressure.

Above all, you'll have a great experience when you buy tires from our Bethesda area service center. Our customer service is top-notch and we believe in treating our Derwood Ford customers right. Shop Rothbard Ford Service for an affordable selection of wheels and tires for your new or used Ford or other car or truck near Germantown.



#### Check Out Our Latest



### **Tire Configurator**

os Service & Parts Dare to Compare About Us

#### Schedule Service Online with Us today!

Schedule Service Now!

SERVING ROCKVILLE, GAITHERSBURG AND SILVER SPRING

#### **Tire Configurator**



#### **Parts & Service Content For Dealers**



ΝΔΠΔ



#### Parts & Service – Dealers Using Ecommerce





# Goals for Site are not "Leads", Shopping Cycle is Hours, Not Weeks

#### Nearly 70 percent of shoppers buy within one day

share of first research visits prior to conversion (vehicle service brands)



Source: Compete Vehicle Maintenance Shopping Analysis, July 2011.





#### 47% of Drivers age 18-44 prefer to schedule service appointments online --Google & CriticalMix Fixed Ops Study, March 2015

### Can Associate w/ Cookies – Hello Jeff!

attention before the next visit."

- Richard Barnum, F-150 Owner

0000

Read More Reviews

Microsoft



### Jeff, activate Sync to **Drive Connected**

In two quick steps you can get more vehicle-related information for **2013 Ford F-150** in your Garage here on Ford Owner. Just visit SYNC