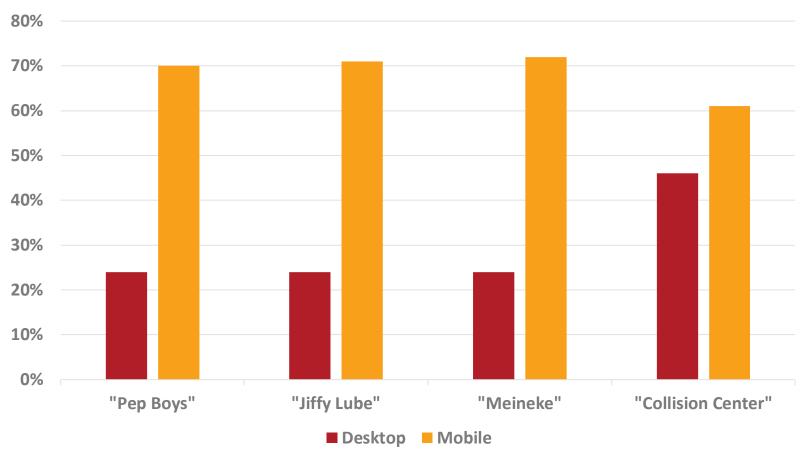

# Mobile Dominates Search Volumes for Competitors and Generic Business Types

**Google Search Volume Washington, DC January 2016** 

38