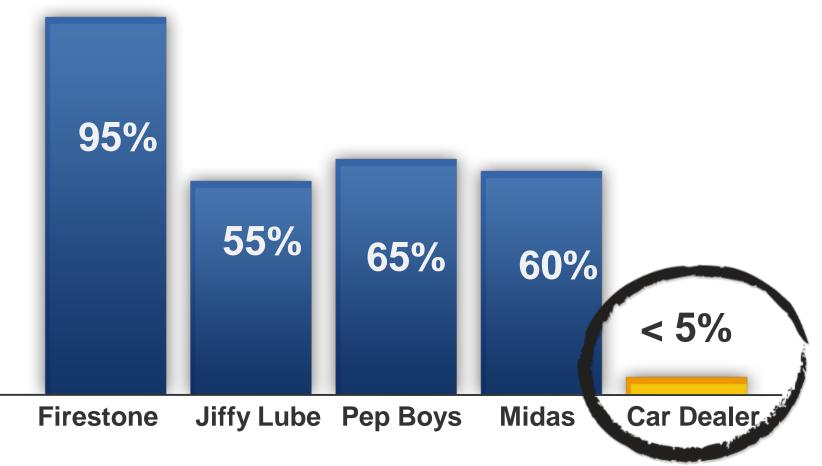

#### **Dealer Service Content Currently**

#### **3<sup>rd</sup> Party Service Chain – Pep Boys**