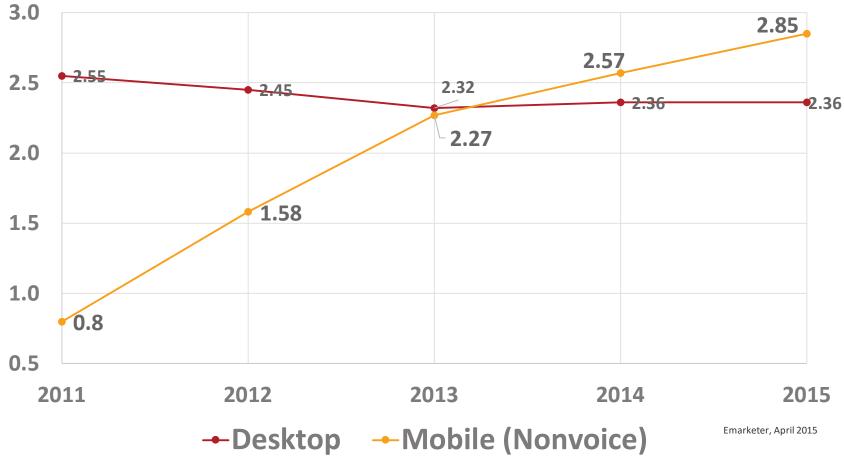

### Consumers Use Phones More Than Desktops for Browsing Internet

Average Hours per Day with Media by US Adults

#NADA2016