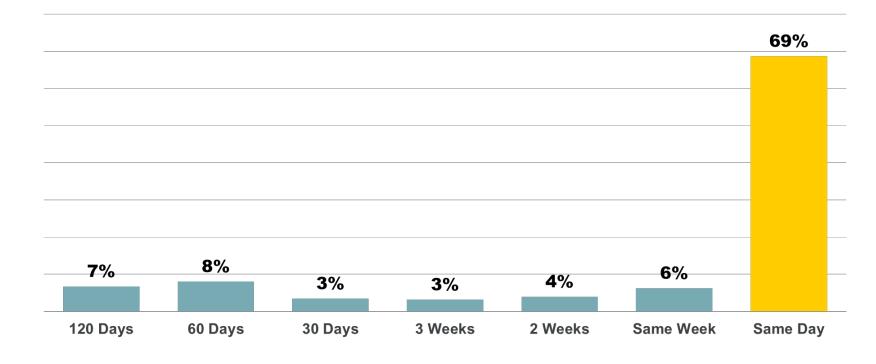

#### Nearly 70 percent of shoppers buy within one day

share of first research visits prior to conversion (vehicle service brands)

Source: Compete Vehicle Maintenance Shopping Analysis, July 2011.