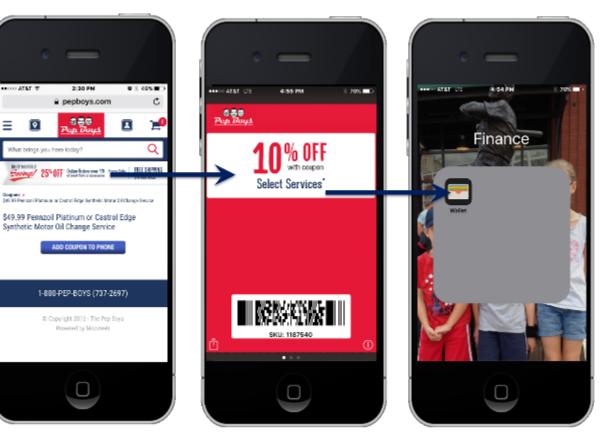

#### **3<sup>rd</sup> Party Service Chain – Pep Boys**

### **Pep Boys Service Coupons**

- 1) 10x Redemption Rate of Traditional
- 2) Integrate w/ Google & Apple Wallet
- 3) Trackable via Unique SKU
- 4) Deletion Rate <1%
- 5) Create Loyalty Program