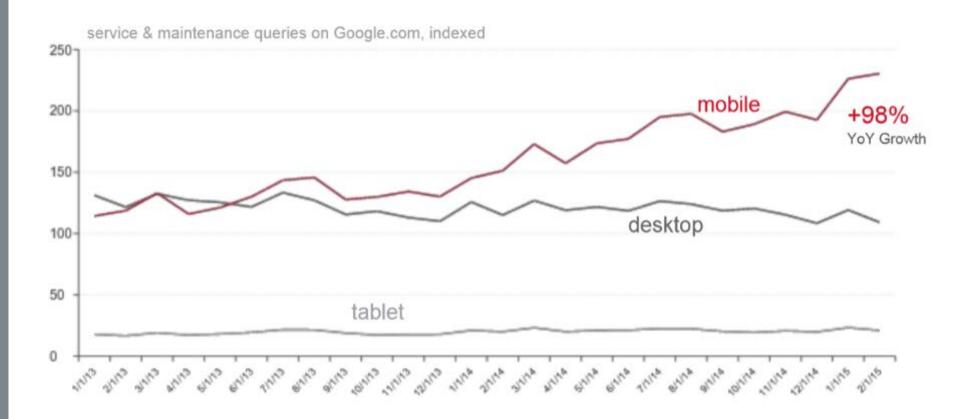

### **Mobile Fixed-Ops Marketing is the Future**

# Mobile Dominates Search Volumes for Competitors and Generic Business Types

**Google Search Volume Washington, DC January 2016** 

38