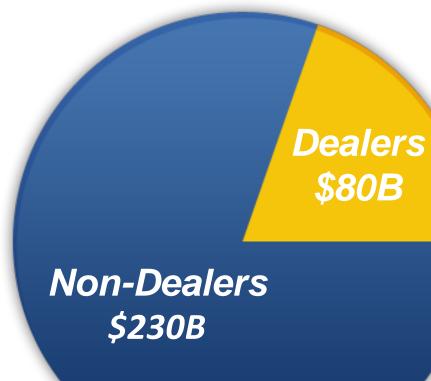

### Service & Parts - \$300B/year Dealers get <30%

**\$ Billions/Year** 

Source: NADA State of Industry Report 2013, Automotive Aftermarket Industry Association, 2013

4