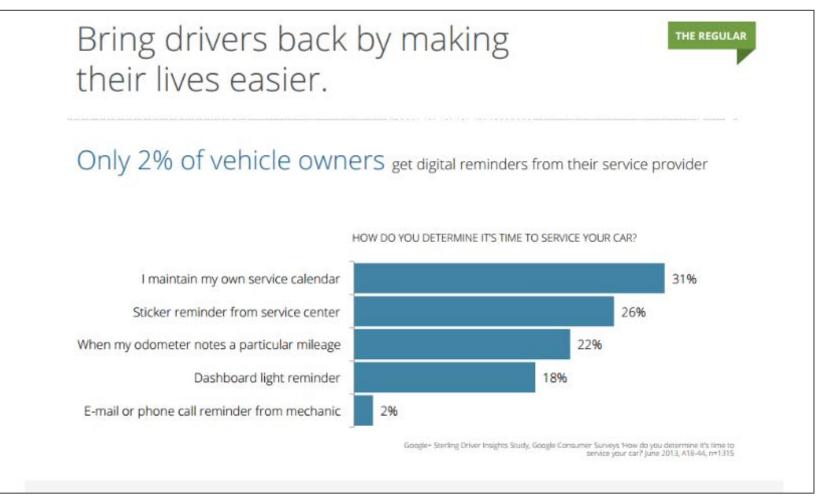

# **Service Customers Need Email Reminders**

Google Study, "Road to Winning Drivers – Aftermarket Service", July 2013