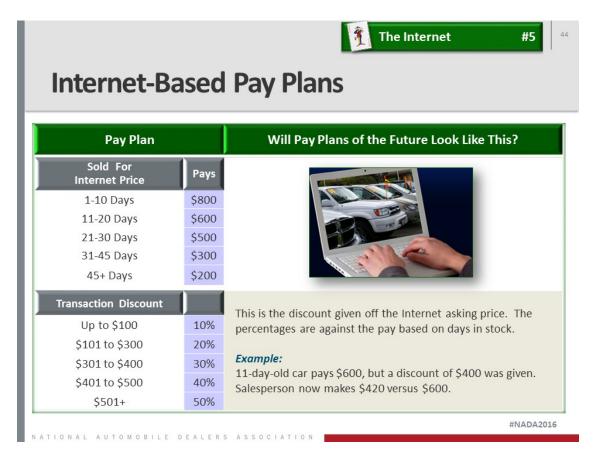

#### Strategy #5, The Internet, continued

The Internet

#5

# **Still Paying On Gross?**

|          | Amount                              |               |              |
|----------|-------------------------------------|---------------|--------------|
|          | Salary: \$1,500                     |               |              |
| Units    | Pays Per Unit                       | What It Means | Avg. Per Car |
| 0 to 6   | \$0                                 | \$ 1,500      | \$250        |
| 7 to 10  | \$200 Retro to 1 <sup>st</sup> Unit | \$ 3,500      | \$350        |
| 11 to 15 | \$300 Retro to 1 <sup>st</sup> Unit | \$ 4,500      | \$400        |
| 16 to 20 | \$400 Retro to 1 <sup>st</sup> Unit | \$ 9,500      | \$475        |
| 21 to 25 | \$450 Retro to 1 <sup>st</sup> Unit | \$12,750      | \$510        |
| 26 +     | \$500 Retro to 1 <sup>st</sup> Unit | \$16,500      | \$550        |
| 60       | ) or 90 Day Running Average         | Bonus Per Car |              |
|          | 10                                  | \$100         |              |
|          | 11 to 15                            | \$150         |              |
|          | 16 to 20                            | \$175         |              |
|          | 21 to 25                            | \$200         |              |
|          | 26 to 30                            | \$300         |              |