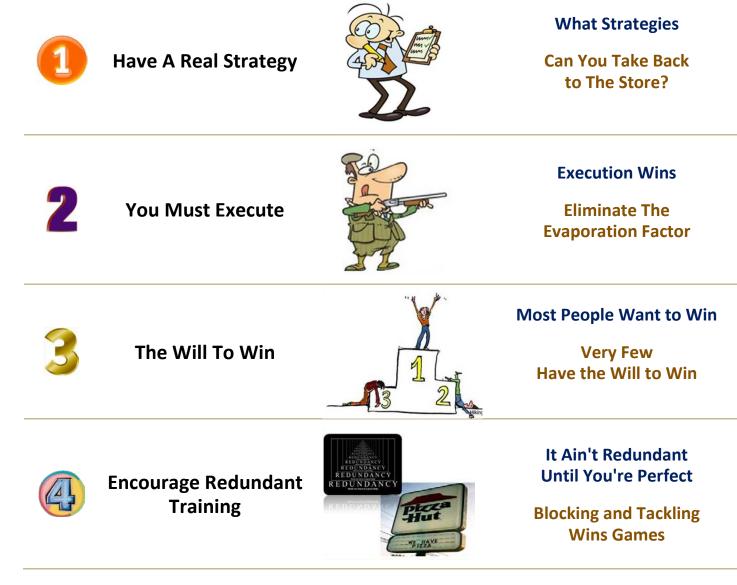

#### 10 Winning Tips for Thinking Like A Coach

## 10 Winning Tips for Thinking Like A Coach, continued

| 5 | Eat The Frog<br>First Mentality |             | "Do Those Things First<br>Each Day<br>that You Least Want to DO"                       |
|---|---------------------------------|-------------|----------------------------------------------------------------------------------------|
| 6 | Pick Up The Pace                |             | It's Not the BIG<br>that will Eat The Small<br>It's the FAST<br>that will Eat The Slow |
| 7 | Be Consistent                   | CONSISTENT! | Do What You Say<br>You're Going To Do<br>When You Say<br>You're Going To Do It         |
| 8 | Discipline                      |             | The Pain of Discipline<br>or The Pain of Regret                                        |
| 9 | Be Enthusiastic                 |             | Enthusiasm Sells<br>Sometimes You Have to<br>Fake It                                   |
|   | Gimme <mark>Five</mark>         |             | Look for Opportunities<br>to High Five !!!                                             |