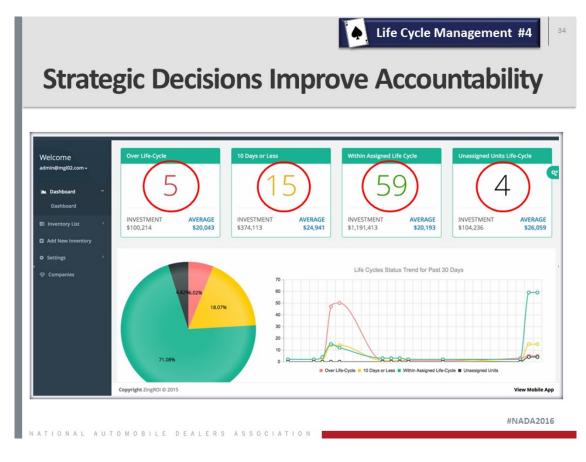

#### Strategy #4 – Life Cycle Management

#### Strategy #4, Life Cycle Management, continued