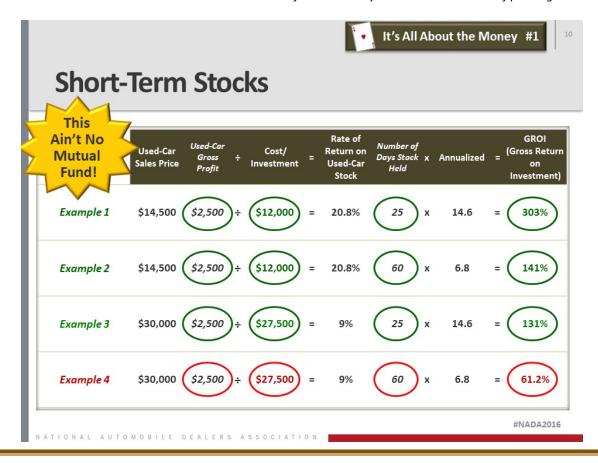

P

.

It's All About the Money #1

|      | ity        |            |           |
|------|------------|------------|-----------|
|      | Amount     | Gross      | %         |
| NEW  |            |            |           |
| 2011 | \$31,576   | \$1,415    | 4.47%     |
| 2012 | \$31,744   | \$1,281    | 4.03%     |
| 2013 | \$32,398   | \$1,183    | 3.65%     |
| 2014 | \$33,057   | \$1,190    | 3.59%     |
| 2015 | $\bigcirc$ | $\bigcirc$ |           |
| USED |            |            |           |
| 2011 | \$17,557   | \$1,679    | 9.57%     |
| 2012 | \$17,745   | \$1,624    | 8.74%     |
| 2013 | \$18,184   | \$1,591    | 8.74%     |
| 2014 | \$18,887   | \$1,566    | 8.29%     |
| 2015 | $\bigcirc$ | $\bigcirc$ | $\square$ |

Note: 2015 numbers for 'The Reality' not available at time of printing

4

| F |                | us Last V               |                   |                            |                       | bout the Mo       |           |
|---|----------------|-------------------------|-------------------|----------------------------|-----------------------|-------------------|-----------|
|   | Front<br>Gross | Cost of Sale +<br>Recon | Rate of<br>Return | Days in<br>Stock           | Annualized            | Turns<br>per Year | ROI       |
| 1 | \$1,200        | \$15,000                | 8.0%              | 25                         | 365                   | 14.60             | 117%      |
| 2 | \$2,900        | \$15,000                | 19.3%             | 60                         | 365                   | 6.08              | 118%      |
| 3 | \$1,200        | \$15,000                | 8.0%              | 60                         | 365                   | 6.08              | 49%       |
| 4 | \$1,200        | \$15,000                | 8.0%              | 90                         | 365                   | 4.06              | 32%       |
| 5 | \$4,300        | \$15,000                | 28.7%             | 90                         | 365                   | 4.06              | 116%      |
|   |                | Keeping                 |                   | ause You Ca<br>Business Mo | n't Replace I<br>del! | t<br>FixRC        | #NADA2016 |