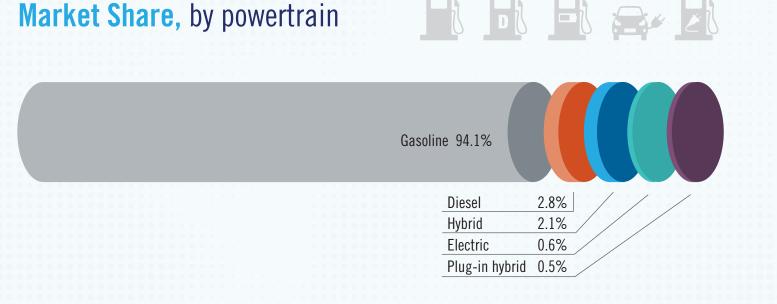

an - Apr 2017 | YTD Change% |
| Total Car                                                                | 6.20     | -9.6%        | 6.20           | -11.2%      |
| Total Light Truck                                                        | 10.61    | 1.1%         | 10.81          | 5.2%        |
| Domestic Light Vehicle                                                   | 13.12    | -2.9%        | 13.29          | -2.1%       |
| Import Light Vehicle                                                     | 3.69     | -3.7%        | 3.72           | 1.1%        |
| Total Light Vehicle SAAR                                                 | 16.81    | -3.1%        | 17.01          | -1.4%       |



## Market Share, by manufacturer

## Market Share, by segment



## Market Share, by powertrain



ADA NATIONAL AUTOMOBILE DEALERS ASSOCIATION