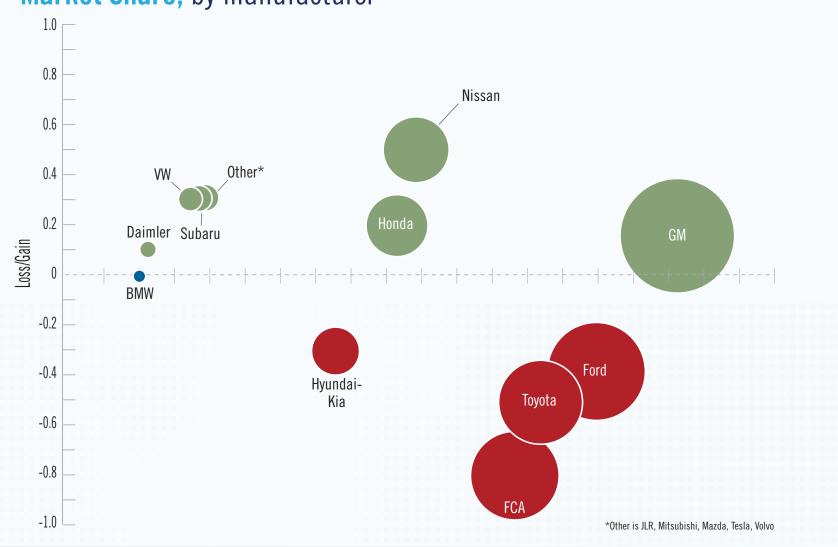

| Apr 2017 | Y/Y Change % | Jan - Apr 2017 | YTD Change% |
| Total Car                                                                | 6.20     | -9.6%        | 6.20           | -11.2%      |
| Total Light Truck                                                        | 10.61    | 1.1%         | 10.81          | 5.2%        |
| Domestic Light Vehicle                                                   | 13.12    | -2.9%        | 13.29          | -2.1%       |
| Import Light Vehicle                                                     | 3.69     | -3.7%        | 3.72           | 1.1%        |
| Total Light Vehicle SAAR                                                 | 16.81    | -3.1%        | 17.01          | -1.4%       |



## Market Share, by manufacturer

## Market Share, by segment



## Market Share, by powertrain



ADA NATIONAL AUTOMOBILE DEALERS ASSOCIATION