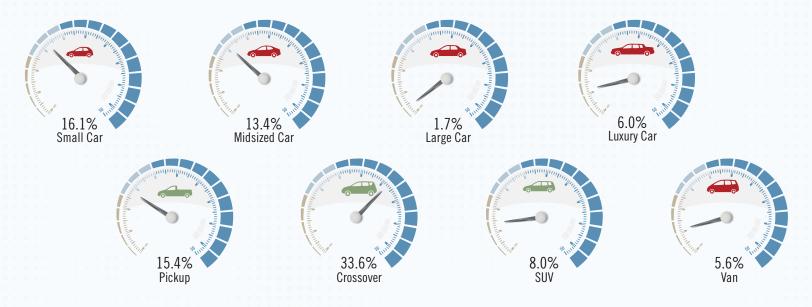

| Apr 2017 | Y/Y Change % | Jan - Apr 2017 | YTD Change% |
| Total Car                                                                | 6.20     | -9.6%        | 6.20           | -11.2%      |
| Total Light Truck                                                        | 10.61    | 1.1%         | 10.81          | 5.2%        |
| Domestic Light Vehicle                                                   | 13.12    | -2.9%        | 13.29          | -2.1%       |
| Import Light Vehicle                                                     | 3.69     | -3.7%        | 3.72           | 1.1%        |
| Total Light Vehicle SAAR                                                 | 16.81    | -3.1%        | 17.01          | -1.4%       |



## Market Share, by manufacturer

## Market Share, by segment



## Market Share, by powertrain



ADA NATIONAL AUTOMOBILE DEALERS ASSOCIATION